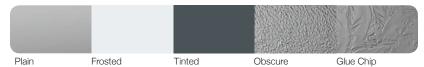

# **2291 RECESSED PANEL FLUSH**

### **PERSONALIZING OPTIONS**

### GOOD / BETTER / **BEST**

#### COLORS<sup>1</sup>





#### **GLASS**





## **Specifications**

Warranty

| Specifications                |                                        |
|-------------------------------|----------------------------------------|
| Panel Style                   | Recessed                               |
| Section Construction          | 2" Thick - 2-Sided Steel               |
| Section Material              | Heavy Duty / 25 <sup>2</sup> Ga. Steel |
| Insulation Type               | 1-3/8" Polyurethane                    |
| R-value / Thermal Performance | R-12.35                                |
| Window Style <sup>3</sup>     | Long                                   |
| Glass                         | Insulated                              |

<sup>1</sup> Refer to your local C.H.I. Dealer for exact color match. 2 Lower steel gau