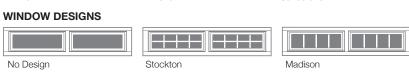

# **2291 RECESSED PANEL FLUSH**

### **PERSONALIZING OPTIONS**

### GOOD / BETTER / **BEST**

#### COLORS<sup>1</sup>





#### **GLASS**





## **Specifications**

Warranty

| Specifications                |                                        |
|-------------------------------|----------------------------------------|
| Panel Style                   | Recessed                               |
| Section Construction          | 2" Thick - 2-Sided Steel               |
| Section Material              | Heavy Duty / 25 <sup>2</sup> Ga. Steel |
| Insulation Type               | 1-3/8" Polyurethane                    |
| R-value / Thermal Performance | R-12.35                                |
| Window Style <sup>3</sup>     | Long                                   |
| Glass                         | Insulated                              |

<sup>1</sup> Refer to your local C.H.I. Dealer for exact color match.