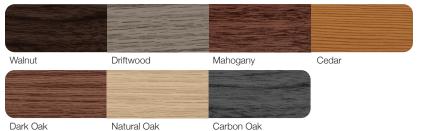

#### ACCENTS WOODTONES<sup>1</sup>

1 Refer to your local C.H.I. Dealer for exact color and woodtones match. 2 Lower steel gauge [ga.] number indicates stronger steel. 3 Model number indicates window style 4 Long [40.5in.  $\times$  12.75in.] windows will be substituted in doors with windows in 18in.