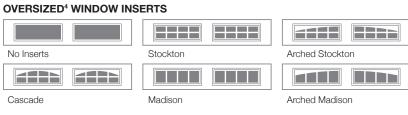

## **GLASS**

1 Refer to your local C.H.I. Dealer for exact color and woodtones match. 2 Lower steel gauge [ga.] number indicates stronger steel. 3 Model number indicates window style 4 Long [40.5in.  $\times$  12.75in.] windows will be substituted in doors with windows in 18in.