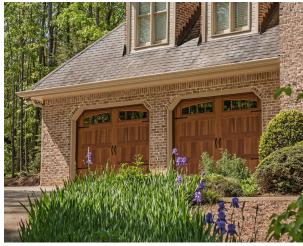

# **5216 STAMPED CARRIAGE HOUSE SHORT**

#### COLORS1



#### ACCENTS WOODTONES<sup>1</sup>





## **GLASS**



#### DESIGNER GLASS

Spade

Barcelona 1



Wrought Iron

Barcelona 2



Clavos

# GOOD / BETTER / **BEST**



## **Specifications**

| -                    |                            |
|----------------------|----------------------------|
| Panel Style          | Stamped Carriage House     |
| Section Construction | 2in. Thick - 2-Sided Steel |
| Section Material     | 27 <sup>2</sup> Ga. Steel  |
| Insulation Type      | Polyurethane               |
|                      |                            |



1 Refer to your local C.H.I. Dealer for exact color and woodtones match. 2 Lower steel gauge [ga.] number indicates stronger steel. 3 Model number indicates window style 4 Long [40.5in.  $\times$  12.75in.] windows will be substituted in doors with windows in 18in.

## Your Local Garage Door Professional