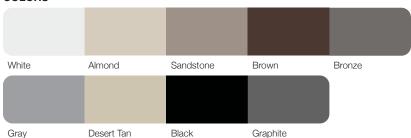

#### COLORS1

1 Refer to your local C.H.I. Dealer for exact color and woodtones match. 2 Lower steel gauge [ga.] number indicates stronger steel. 3 Model number indicates window style 4 Long [40.5in.  $\times$  12.75in.] windows will be substituted in doors with windows in 18in.