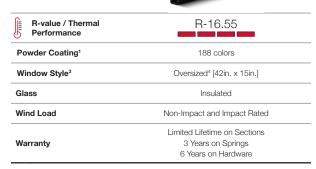

## **Specifications**

| -                    |                            |
|----------------------|----------------------------|
| Panel Style          | Stamped Carriage House     |
| Section Construction | 2in. Thick - 2-Sided Steel |
| Section Material     | 27 <sup>2</sup> Ga. Steel  |
| Insulation Type      | Polyurethane               |
|                      |                            |

1 Refer to your local C.H.I. Dealer for exact color and woodtones match. 2 Lower steel gauge [ga.] number indicates stronger steel. 3 Model number indicates window style 4 Long [40.5in.  $\times$  12.75in.] windows will be substituted in doors with windows in 18in.