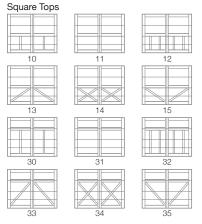

### **CARRIAGE HOUSE DESIGNS**

| Arched Tops |     |     |
|-------------|-----|-----|
|             |     |     |
| 10A         | 11A | 12A |
|             |     |     |
| 13A         | 14A | 15A |
|             |     |     |
| 30A         | 31A | 32A |
| 33A         | 34A | 35A |