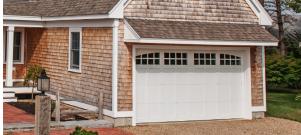

# 5500 OVERLAY CARRIAGE HOUSE FIBERGLASS

## PERSONALIZING OPTIONS

### **CARRIAGE HOUSE DESIGNS**



| Arched Tops |     |     |
|-------------|-----|-----|
|             |     |     |
| 10A         | 11A | 12A |
|             |     |     |
| 13A         | 14A | 15A |
|             |     |     |
| 30A         | 31A | 32A |
| 33A         | 34A | 35A |

GOOD / BETTER / BEST



### COLORS<sup>1</sup>

| White Almond Sandstone Bronze   Cuble Row   Plain Stockton Madison   Plain Stockton Arched Madison   Arched Plain   Arched Plain Arched Stockton Arched Madison   Plain   Plain Stockton Madison   Plain Stockton Arched Madison   Plain   Arched Plain Arched Stockton Arched Madison   Plain   Arched Plain Arched Stockton Arched Madison   Plain   Arched Plain Arched Stockton Arched Madison   Flain   Arched Plain Arched Stockton Arched Madison   Flain   Flain Stockton Arched Madison   Flain   Flain Condended Stockton Arched Madison   Flain   Flain Condended Stockton Arched Madison   Flain   Tinted Obscure Glue Chip   Plain Tinted Obscure   Stockton Flain Flain   Stockton Stockton Flain   Plain Tinted Obscure   Stockton <td< th=""><th></th><th></th><th></th><th></th><th