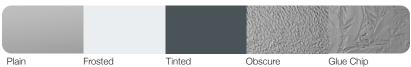

## 2140 SKYLINE FLUSH

## **GOOD** / BETTER / BEST



Cathedral



## GLASS Plain available as Polycarbonate



Sunburst



## **Specifications**

| Panel Style          | Flush                      |
|----------------------|----------------------------|
| Section Construction | 2in. Thick - 1-Sided Steel |
| Section Material     | 24 <sup>2</sup> Ga. Steel  |
| Insulation Type      | No Insulation              |



| R-value / Thermal Performance |                                                                           |
|-------------------------------|---------------------------------------------------------------------------|
| Powder Coating <sup>1</sup>   | 188 colors                                                                |
| Window Style <sup>3</sup>     | Short [19.25in. x 12.75in.]                                               |
| Glass                         | Non-Insulated