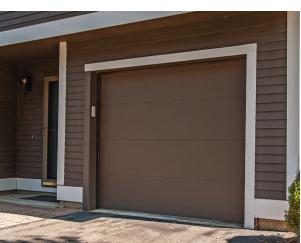

## 2140 SKYLINE FLUSH

## **Specifications**

| Panel Style          | Flush                      |
|----------------------|----------------------------|
| Section Construction | 2in. Thick - 1-Sided Steel |
| Section Material     | 24 <sup>2</sup> Ga. Steel  |
| Insulation Type      | No Insulation              |