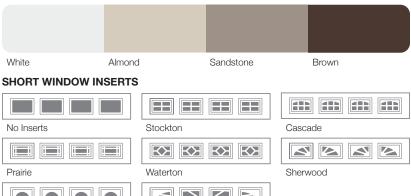

## 2140 SKYLINE FLUSH

## **GOOD** / BETTER / BEST

Cathedral

## GLASS Plain available as Polycarbonate

Sunburst