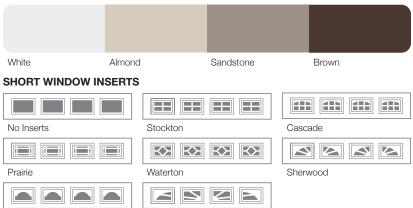

#### COLORS<sup>1</sup>

Cathedral

## **Specifications**

| Panel Style                   | Flush                                                                     |
|-------------------------------|---------------------------------------------------------------------------|
| Section Construction          | 2in. Thick - 1-Sided Steel with Vinyl Back                                |
| Section Material              | 24 <sup>2</sup> Ga. Steel                                                 |
| Insulation Type               | Polystyrene                                                               |
|                               |                                                                           |
| R-value / Thermal Performance | R-7.94                                                                    |
| Powder Coating <sup>1</sup>   | 188 colors                                                                |
| Window Style <sup>3</sup>     | Short [19.25in. x 12.75in.]                                               |
| Glass                         | Non-Insulated                                                             |
| Wind Load                     | Non-Impact and Impact Rated                                               |
| Warranty                      | Limited Lifetime on Sections<br>3 Years on Springs<br>6 Years on Hardware |
|                               |                                                                           |