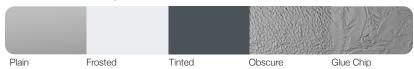

#### GLASS Plain available as Polycarbonate

Sunburst

## **Specifications**

| Panel Style                   | Flush                                                                     |
|-------------------------------|---------------------------------------------------------------------------|
| Section Construction          | 2in. Thick - 1-Sided Steel with Vinyl Back                                |
| Section Material              | 24 <sup>2</sup> Ga. Steel                                                 |
| Insulation Type               | Polystyrene                                                               |
|                               |                                                                           |
| R-value / Thermal Performance | R-7.94                                                                    |
| Powder Coating <sup>1</sup>   | 188 colors                                                                |
| Window Style <sup>3</sup>     | Short [19.25in. x 12.75in.]                                               |
| Glass                         | Non-Insulated                                                             |
| Wind Load                     | Non-Impact and Impact Rated                                               |
| Warranty                      | Limited Lifetime on Sections<br>3 Years on Springs<br>6 Years on Hardware |
|                               |                                                                           |