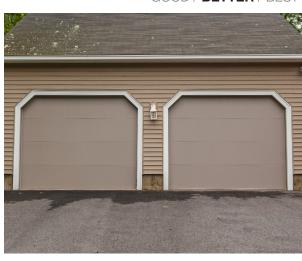

## 2151 SKYLINE FLUSH

## GOOD / **BETTER** / BEST





## **Specifications**

| Section Construction Section Material | 2in. Thick - 1-Sided Steel with Vinyl Back |
|---------------------------------------|--------------------------------------------|
| Section Material                      |                                            |
| Ocotion Material                      | 25 <sup>2</sup> Ga. Steel                  |
| Insulation Type                       | Polystyrene                                |

| R-value / Thermal Performance | R-7.94                                                                    |
|-------------------------------|---------------------------------------------------------------------------|
| Powder Coating <sup>1</sup>   | 188 colors                                                                |
| Window