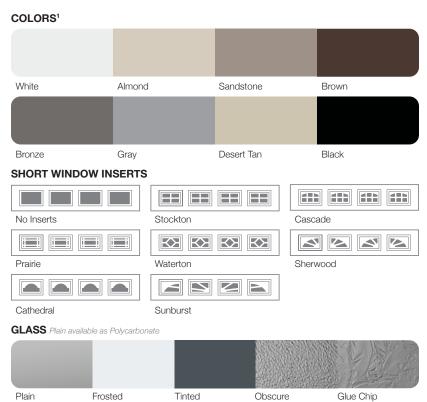

| R-value / Thermal Performance | R-7.94                                                                    |
|-------------------------------|---------------------------------------------------------------------------|
| Powder Coating <sup>1</sup>   | 188 colors                                                                |
| Window Style <sup>3</sup>     | Short [19.25in. x 12.75in.]                                               |
| Glass                         | Non-Insulated                                                             |
| Wind Load                     | Non-Impact and Impact Rated                                               |
| Warranty                      | Limited Lifetime on Sections<br>3 Years on Springs<br>6 Years on Hardware |

<sup>1</sup> Refer to your local C.H.I. Dealer for exact color match. 2 Lower steel gauge [ga.] number indicates stronger steel. 3 Model number indicates window style.

Your Local Garage Door Professional