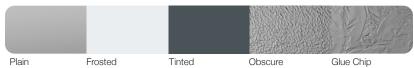

# 4141 SKYLINE FLUSH

### GOOD / **BETTER** / BEST

# COLORS<sup>1</sup>





#### Sunburst

### GLASS Plain available as Polycarbonate





## **Specifications**

| Panel Style          | Flush                                      |
|----------------------|--------------------------------------------|
| Section Construction | 2in. Thick - 1-Sided Steel with Vinyl Back |
| Section Material     | 24 <sup>2</sup> Ga. Steel                  |
| Insulation Type      | Polystyrene                                |
|                      | _                                          |



| R-value / Thermal Performance | R-7.94                                                                    |
|-------------------------------|---------------------------------------------------------------------------|
| Powder Coating <sup>1</sup>   | 188 colors                                                                |
| Window Style <sup>