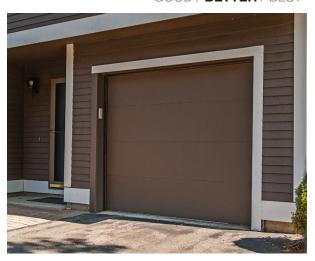

# 4141 SKYLINE FLUSH

### GOOD / **BETTER** / BEST

# COLORS<sup>1</sup>





#### Sunburst

### GLASS Plain available as Polycarbonate





## **Specifications**

| Panel Style          | Flush                                      |
|----------------------|--------------------------------------------|
| Section Construction | 2in. Thick - 1-Sided Steel with Vinyl Back |
| Section Material     | 24 <sup>2</sup> Ga. Steel                  |
| Insulation Type      | Polystyrene                                |
|                      | _                                          |



| R-value / Thermal Performance | R-7.94                                                                    |
|-------------------------------|---------------------------------------------------------------------------|
| Powder Coating <sup>1</sup>   | 188 colors                                                                |
| Window Style <sup>3<