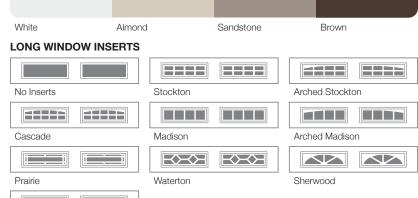

| R-value / Thermal Performance | R-7.94                                                                    |
|-------------------------------|---------------------------------------------------------------------------|
| Powder Coating <sup>1</sup>   | 188 colors                                                                |
| Window Style <sup>3</sup>     | Long [40.5in. x 12.75in.]                                                 |
| Glass                         | Non-Insulated                                                             |
| Wind Load                     | Non-Impact and Impact Rated                                               |
| Warranty                      | Limited Lifetime on Sections<br>3 Years on Springs<br>6 Years on Hardware |