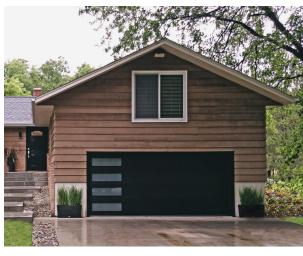

## 4151 SKYLINE FLUSH

## **Specifications**

| Panel Style          | Flush                                      |
|----------------------|--------------------------------------------|
| Section Construction | 2in. Thick - 1-Sided Steel with Vinyl Back |
| Section Material     | 25 <sup>2</sup> Ga. Steel                  |
| Insulation Type      | Polystyrene                                |
|                      | -                                          |