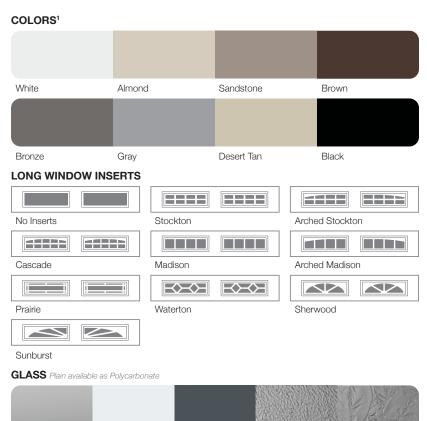

| R-value / Thermal Performance | R-7.94                                                                    |
|-------------------------------|---------------------------------------------------------------------------|
| Powder Coating <sup>1</sup>   | 188 colors                                                                |
| Window Style <sup>3</sup>     | Long [40.5in. x 12.75in.]                                                 |
| Glass                         | Non-Insulated                                                             |
| Wind Load                     | Non-Impact and Impact Rated                                               |
| Warranty                      | Limited Lifetime on Sections<br>3 Years on Springs<br>6 Years on Hardware |

<sup>1</sup> Refer to your local C.H.I. Dealer for exact color match. 2 Lower steel gauge [ga.] number indicates stronger steel. 3 Model number indicates window style.

Your Local Garage Door Professional