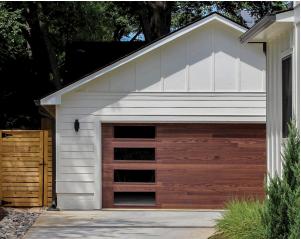

## **2348 PLANKS**



## CONTEMPORARY COLLECTION

## GOOD / BETTER / BEST



## **Specifications**

| Panel Style                      | Planks                                    |
|----------------------------------|-------------------------------------------|
| Section Construction             | 2in. Thick - 2-Sided Steel                |
| Section Material                 | 27 <sup>2</sup> Ga. Steel                 |
| Insulation Type                  | Polyurethane                              |
|                                  |                                           |
| R-value / Thermal<br>Performance | R-17.54                                   |
| Powder Coating <sup>1</sup>      | 188 colors                                |
| Window Style <sup>3</sup>        | Long [40.5in. x 12.75in.]                 |
| Glass                            | Insulated