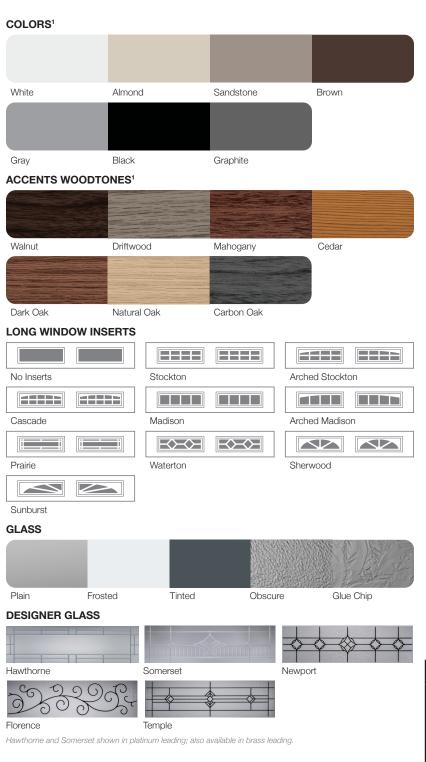

## **Specifications**

| Panel Style                      | Planks                                    |
|----------------------------------|-------------------------------------------|
| Section Construction             | 2in. Thick - 2-Sided Steel                |
| Section Material                 | 27 <sup>2</sup> Ga. Steel                 |
| Insulation Type                  | Polyurethane                              |
|                                  |                                           |
| R-value / Thermal<br>Performance | R-17.54                                   |
| Powder Coating <sup>1</sup>      | 188 colors                                |
| Window Style <sup>3</sup>        | Long [40.5in. x 12.75in.]                 |
| Glass                            | Insulated                                 |
| Wind Load                        | Non-Impact and Impact Rated               |
|                                  | Limited Lifetime on Sections              |
| Warranty                         | 3 Years on Springs<br>6 Years on Hardware |

1 Refer to your local C.H.I. Dealer for exact color and woodtones match. 2 Lower steel gauge [ga.] number indicates stronger steel. 3 Model number indicates window style.

Your Local Garage Door Professional