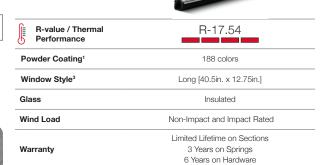

# **Specifications**

| Panel Style          | Flush                      |  |
|----------------------|----------------------------|--|
| Section Construction | 2in. Thick - 2-Sided Steel |  |
| ection Material      | 27 <sup>2</sup> Ga. Steel  |  |
| nsulation Type       | Polyurethane               |  |
|                      |                            |  |