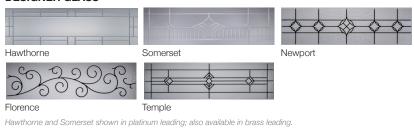

# 2148 SKYLINE FLUSH

# GOOD / BETTER / BEST

## COLORS<sup>1</sup>



## **ACCENTS WOODTONES<sup>1</sup>**



#### LONG WINDOW INSERTS



# Sunburst **GLASS**

| Plain | Frosted | Tinted | Obscure | Glue Chip |
|-------|---------|--------|---------|-----------|

## **DESIGNER GLASS**





# **Specifications**

| Panel Style          | Flush                      |  |
|----------------------|----------------------------|--|
| Section Construction | 2in. Thick - 2-Sided Steel |  |
| ection Material      | 27 <sup>2</sup> Ga. Steel  |  |
| nsulation Type       | Polyurethane               |  |
|                      |                            |  |



1 Refer to your local C.H.I. Dealer for exact color and woodtones match. 2 Lower steel gauge [ga.] number indicates stronger steel. 3 Model number indicates window style.

Your Local Garage Door Professional