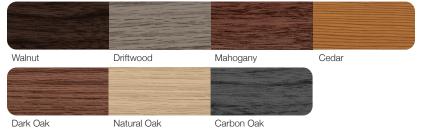

## **ACCENTS WOODTONES<sup>1</sup>**

1 Refer to your local C.H.I. Dealer for exact color and woodtones match. 2 Lower steel gauge [ga.] number indicates stronger steel. 3 Model number indicates window style.

Your Local Garage Door Professional