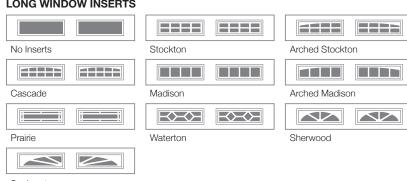

# 2148 SKYLINE FLUSH

# GOOD / BETTER / BEST

## COLORS<sup>1</sup>



## **ACCENTS WOODTONES<sup>1</sup>**



#### LONG WINDOW INSERTS



# Sunburst **GLASS**

| Plain | Frosted | Tinted | Obscure | Glue Chip |
|-------|---------|--------|---------|-----------|

## **DESIGNER GLASS**





# **Specifications**

| Panel Style          | Flush                      |  |
|----------------------|----------------------------|--|
| Section Construction | 2in. Thick - 2-Sided Steel |  |
| ection Material      | 27 <sup>2</sup> Ga. Steel  |  |
| nsulation Type       | Polyurethane               |  |
|                      |                            |  |



1 Refer to your local C.H.I. Dealer for exact color and woodtones match. 2 Lower steel gauge [ga.] number indicates stronger steel. 3 Model number indicates window style.

Your Local Garage Door Professional