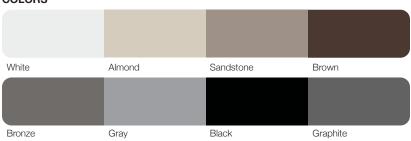

## COLORS<sup>1</sup>

1 Refer to your local C.H.I. Dealer for exact color and woodtones match. 2 Lower steel gauge [ga.] number indicates stronger steel. 3 Model number indicates window style.

Your Local Garage Door Professional