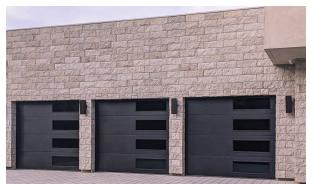

# 2148 SKYLINE FLUSH

# GOOD / BETTER / BEST

## COLORS<sup>1</sup>



## **ACCENTS WOODTONES<sup>1</sup>**



#### LONG WINDOW INSERTS



# Sunburst **GLASS**

| Plain | Frosted | Tinted | Obscure | Glue Chip |
|-------|---------|--------|---------|-----------|

## **DESIGNER GLASS**





# **Specifications**

| Panel Style          | Flush                      |  |
|----------------------|----------------------------|--|
| Section Construction | 2in. Thick - 2-Sided Steel |  |
| ection Material      | 27 <sup>2</sup> Ga. Steel  |  |
| nsulation Type       | Polyurethane               |  |
|                      |                            |  |



1 Refer to your local C.H.I. Dealer for exact color and woodtones match. 2 Lower steel gauge [ga.] number indicates stronger steel. 3 Model number indicates window style.

Your Local Garage Door Professional