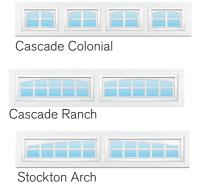

#### **SNAP-IN WINDOW OPTIONS:**

Snap-in window designs add charm to any home. Choose from a variety of styles.

\*Not all windows are shown.
Please see your
R-W dealer for details.