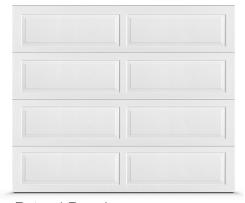

# Richards-Wilcox CANTON SERIES



### **Timeless Styling at an Affordable Price**

The clean, classic lines of our Colonial or Ranch panel styles will add instant charm and curb-appeal to your home. Authentic woodgrain texture embossed on the panels has the look of wood but the strength of steel.

Add decorative insert windows and choose one of four colours to find the perfect look at the perfect price.

#### **COLOUR OPTIONS:**





Almond



Desert Tan



Brown

#### **PANEL STYLES:**



Raised Ranch



Raised Colonial

## **CANTON** (S)



#### **OVERVIEW:**

- Non-Insulated Garage Door
- 2 Panel Styles to Choose From
- 4 Colour Options to Choose From

| R-VALUE          | MATERIAL                     | MAX DOOR<br>SIZE |
|------------------|------------------------------|------------------|
| NON<br>INSULATED | 25-GAUGE<br>GALVANIZED STEEL | 20' X 10'        |

### **CANTON** (SI)



#### **OVERVIEW:**

- Polstyrene-Insulated Garage Door
- 2 Panel Styles to Choose From
- 4 Colour Options to Choose From

| R-VALUE | MATERIAL                     | MAX DOOR<br>SIZE |
|---------|------------------------------|------------------|
| R6.6    | 25-GAUGE<br>GALVANIZED STEEL | 20' X 10'        |

#### **SNAP-IN WINDOW OPTIONS:**

Snap-in window designs add charm to any home. Cho