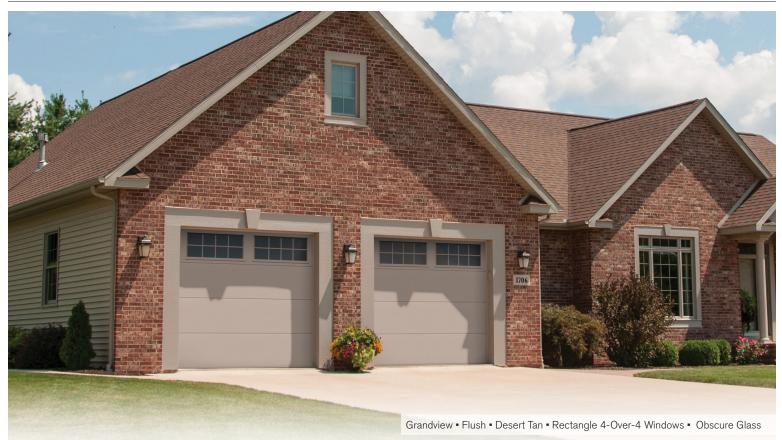

# **GRANDVIEW COLLECTION**

### Traditional Style Garage Door with an XL Top Section Featuring 20% Larger Windows

#### Featuring:

- 24" Top Section With Extra Large Windows
- 2" (R18) Section Thickness
  8 Panel Styles Available

**Richards**-Wilcox®

- 13 Colour Options
- 18' x 12' Max Door Size

Garage Doors