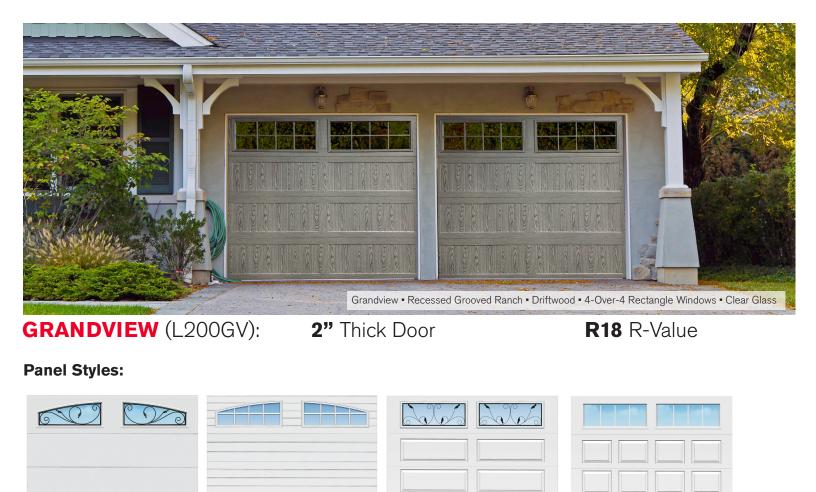

# **GRANDVIEW COLLECTION**

### Traditional Style Garage Door with an XL Top Section Featuring 20% Larger Windows

#### Featuring:

- 24" Top Section With Extra Large Windows
- 2" (R18) Section Thickness
  8 Panel Styles Available

**Richards**-Wilcox®

- 13 Colour Options
- 18' x 12' Max Door Size

Garage Doors