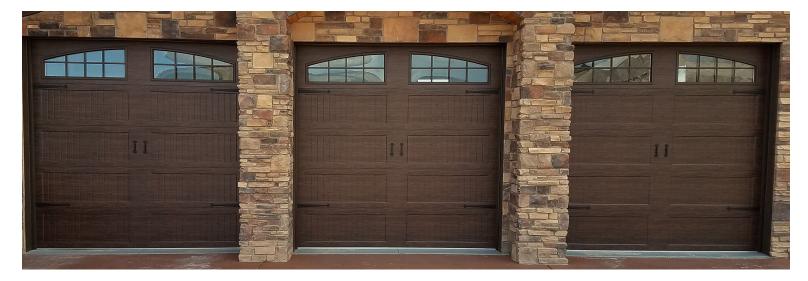

## **GRANDVIEW WINDOWS**

XL Grandview & Briarcrest Windows (20% Larger than a Standard Ranch Window)