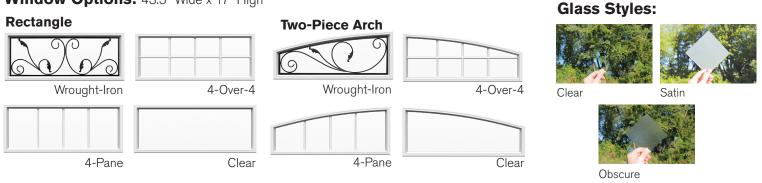

#### Window Options: 43.5" Wide x 17" High

Frame Colour Options: Frame Matching for All Available Colours. Includes White frames for the inside of the door.