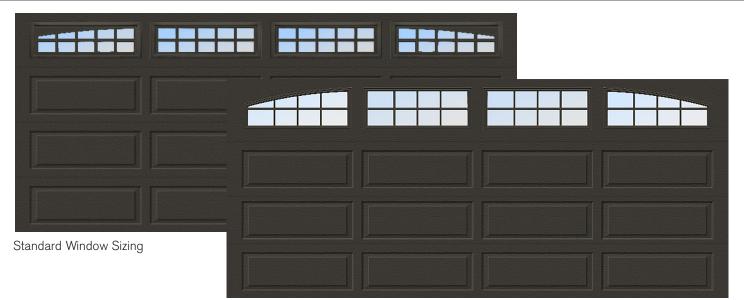

in Recessed Grooved Colonial or Recessed Grooved Ranch panel styles. |        |                                                                                     |                                                                                                             |            |           |            |       |  |
|        |                                                                                                                           |        |                                                                                     | Colours displayed will vary from the actual steel colour. Contact your local R-W dealer for colour samples. |            |           |            |       |  |

Please See Page 12 for Window Options

Mocha

Driftwood



## **GRANDVIEW WINDOWS**



XL Grandview & Briarcrest Windows (20% Larger than a Standard Ranch Window)

#### Window Options: 43.5" Wide x 17" High



Frame Colour Options: Frame Matching for All Available Colours. Includes White frames for the inside of the door.